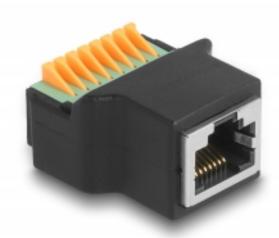

# Description

This terminal block adapter by Delock can be used to connect bare wires. The adapter is suitable for industry applications as well for the hobby area.

#### **Specification**

- · Connectors:
- 1 x RJ45 jack
- 1 x 8 pin terminal block with push button
- Pitch: 2.54 mm
- Pin assignment: 1:1
- · Voltage: 300 V
- · Material: PVC
- Colour: black / green
- Dimensions (LxWxH): ca. 29.9 x 26.0 x 17.1 mm

### **Images**

| Interface                |                                           |
|--------------------------|-------------------------------------------|
| Connector 1:             | 1 x RJ45 jack                             |
| Connector 2:             | 1 x 8 pin terminal block with push button |
| Physical characteristics |                                           |
| Pitch distance:          | 2.54 mm                                   |
| Material:                | PVC                                       |
| Length:                  | 29.9 mm                                   |
| Width:                   | 26.0 mm                                   |
| Height:                  | 17.1 mm                                   |
| Colour:                  | schwarz / grün                            |