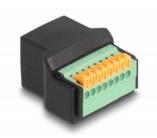

# Description

This terminal block adapter by Delock can be used to connect bare wires. The adapter is suitable for industry applications as well for the hobby area.

#### **Specification**

- · Connectors:
- 1 x RJ45 jack
- 1 x 8 pin terminal block with push button
- Pitch: 2.54 mm
- Pin assignment: 1:1
- · Voltage: 300 V
- · Material: PVC
- Colour: black / green
- Dimensions (LxWxH): ca. 29.9 x 26.0 x 17.1 mm

### **Images**

| Interface                |                                           |
|--------------------------|-------------------------------------------|
| Connector 1:             | 1 x RJ45 jack                             |
| Connector 2:             | 1 x 8 pin terminal block with push button |
| Physical characteristics |                                           |
| Pitch distance:          | 2.54 mm                                   |
| Material:                | PVC                                       |
| Length:                  | 29.9 mm                                   |
| Width:                   | 26.0 mm                                   |
| Height:                  | 17.1 mm                                   |
| Colour:                  | schwarz / grün                            |