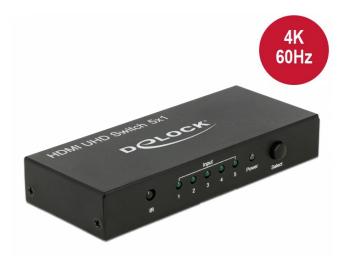

### Description

With this Delock HDMI switch up to five HDMI devices can be used with one HDMI monitor, TV or beamer. With the button on the device or the remote control you can switch between the HDMI devices.

#### Output:

- 1 x HDMI-A 19 pin female
- · HDMI port switching: automatic function, via button or via infrared remote control
- LED indicators for active HDMI port
- · High Speed HDMI specification
- Supports 3D displays
- Supports HDCP 1.4 and 2.2
- Supports HDR
- Supports a resolution up to 3840 x 2160 @ 60 Hz (depending on the system and the connected hardware)
- Video bandwidth up to 600 MHz / 6 Gbps, 18 Gb/s max.
- Power consumption: max. 2.0 W
- Metal housing
- Colour: black
- Dimensions (LxWxH): ca. 123 x 51 x 20 mm