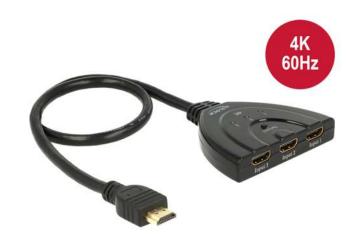

# Delock HDMI UHD Switch 3 x HDMI in > 1 x HDMI out 4K with integrated cable 50 cm

## Description

With this HDMI switch by Delock up to three HDMI devices can be used with one HDMI monitor, TV or beamer. The button on the device allows switching between the HDMI devices.

# **Specification**

· Connectors:

Input:

3 x HDMI-A 19 pin female Output:

1 x HDMI-A 19 pin male

- · HDMI port selection by button
- · LED indicators for active HDMI port
- High Speed HDMI specification
- Supports 3D displays
- Supports HDCP 1.4 and 2.2
- Resolution up to 3840 x 2160 @ 60 Hz (depending on the system and the connected hardware)
- Video bandwidth up to 600 MHz / 6 Gbps per channel, max. 18 Gbps
- No external power supply needed
- · Plastic housing
- Colour: black
- Dimensions (LxWxH): ca. 81 x 62 x 16 mm
- · Cable length without connectors: ca. 50 cm