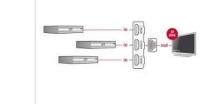

## Description

With this HDMI switch by Delock up to three HDMI devices can be used with one HDMI monitor, TV or beamer. The button on the device allows switching between the HDMI devices.