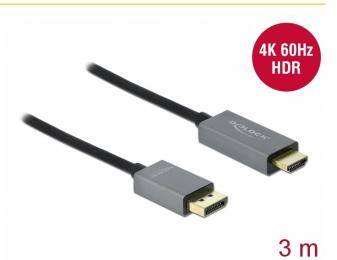

# Delock Active DisplayPort 1.4 to HDMI Cable 4K 60 Hz (HDR) 3

#### Connectors:

- 1 x DisplayPort male >
- 1 x HDMI-A male
- Chipset: Parade PS186
- DisplayPort 1.4 and High Speed HDMI specification
- Active cable, for graphics cards with DP and DP++ output
- Signal direction: DisplayPort input > HDMI output
- Cable gauge: 32 AWG data line 28 AWG power line
- Cable diameter: ca. 5 mm
- Connectors: gold-plated
- Metal housing
- Transmission of audio and video signals
- Data transfer rate up to 18 Gbps
- Resolution up to 3840 x 2160 @ 60 Hz (depending on the system and the connected hardware)
- Supports HDR
- Supports HDCP 1.4 and 2.3
- Colour: grey / black
- · Length without connectors: ca. 3 m