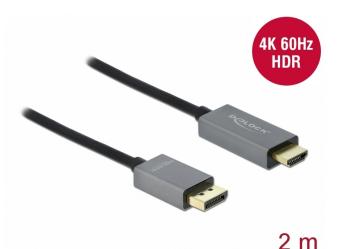

# Delock Active DisplayPort 1.4 to HDMI Cable 4K 60 Hz (HDR) 2

#### Connectors:

- 1 x DisplayPort male >
- 1 x HDMI-A male
- Chipset: Parade PS186
- DisplayPort 1.4 and High Speed HDMI specification
- Active cable, for graphics cards with DP and DP++ output
- Signal direction: DisplayPort input > HDMI output
- Cable gauge: 32 AWG data line 28 AWG power line
- Cable diameter: ca. 5 mm
- Connectors: gold-plated
- Metal housing
- Transmission of audio and video signals
- Data transfer rate up to 18 Gbps
- Resolution up to 3840 x 2160 @ 60 Hz (depending on the system and the connected hardware)
- Supports HDR
- Supports HDCP 1.4 and 2.3
- Colour: grey / black
- · Length without connectors: ca. 2 m