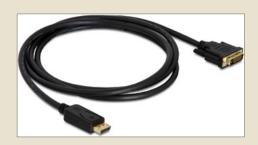

# Cable Displayport male > DVI 24+1 male 2m

## **Description**

This cable by Delock enables you to connect devices e.g. monitor with DVI connector to a Displayport interface.

Ref. 82591

EAN 4043619825912

Country of origin China
Customs tariff number 85444290

### **Specification**

• Connector: Displayport male > DVI 24+1 male

• DVI connector with screws

• Signal: DP > DVI

• AWG: 28

Gold-plated connector

• Max. resolution 1920 x 1080

• Cable length: ca. 2 m