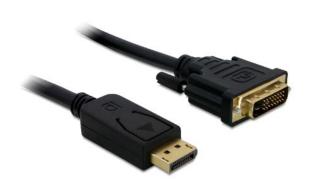

# Cable Displayport male > DVI 24+1 male 2m

## **Description**

This cable by Delock enables you to connect devices e.g. monitor with DVI connector to a Displayport interface.

Ref. 82591

EAN 4043619825912

Country of origin China
Customs tariff number 85444290

### **Specification**

• Connector: Displayport male > DVI 24+1 male

• DVI connector with screws

• Signal: DP > DVI

• AWG: 28

Gold-plated connector

• Max. resolution 1920 x 1080

• Cable length: ca. 2 m