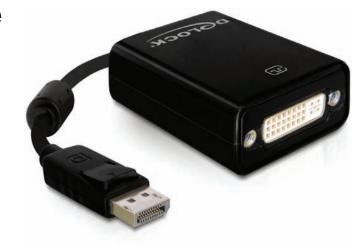

# Adapter Displayport male > DVI 24+5 female

### **Specification**

- Displayport 20pin male > DVI-I 24+5 female
- DVI-I 24+5 (VGA not wired) with screw nuts
- Displayport specification 1.1a
- Resolution up to 1920 x 1200 and HDTV up to 1080p
- Standby detection, standby enter into sleep mode automatically
- 1x ferrite core
- · Cable length ca. 12,5cm without connector