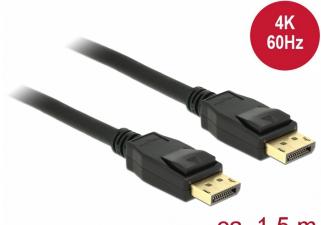

# Delock Cable DisplayPort 1.2 male > DisplayPort male 4K 60 Hz 1.5 m

ca. 1,5 m

### **Specification**

- Connectors:
- 1 x DisplayPort 20 pin male >
- 1 x DisplayPort 20 pin male
- DisplayPort 1.2 specification
- Pin 20 not connected
- Cable gauge: 28 AWG
- Cable diameter: ca. 7.3 mm
- Copper conductor
- Triple shielded cable
- Gold-plated connectors
- · Transfer of audio and video signals
- Data transfer rate up to 21.6 Gb/s
- Resolution up to 3840 x 2160 @ 60 Hz (depending on the system and the connected hardware)
- · Colour: black
- Length incl. connectors: ca. 1.5 m