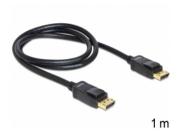

e transfer of video and audiosignal. It can be applied for monitors, TV to computer, DVD-player and similar devices.



ca. 1 m

#### **Specification**

Connector:

DisplayPort 20 pin male > DisplayPort 20 pin male

- DisplayPort 1.2 specification
- 20 pin is connected (supports 3.3 V)
- Cable gauge:
   30 AWG data line
- 28 AWG power line
  Cable diameter: ca. 6 mm
- · Twisted-pair cabling
- · Copper conductor
- Gold-plated connector
- Triple shielded cable
- Transfer of audio and video signals
- Data transfer rate up to 21.6 Gb/s
- $\bullet$  Resolution up to 3840 x 2160 @ 60 Hz (depending on the system and the connected hardware)
- Colour: black
- Length incl. connector: ca. 1 m

## System requirements

• A free DisplayPort interface

#### Package content

DisplayPort cable

## Images



#### Item no. 82423

EAN: 4043619824236

Country of origin: China

Package: Poly bag







| General                    |                             |
|----------------------------|-----------------------------|
| Specification:             | DisplayPort 1.2             |
| Interface                  |                             |
| Connector 1:               | 1 x DisplayPort 20 pin male |
| Connector 2:               | 1 x DisplayPort 20 pin male |
| Technical characteristics  |                             |
| Data transfer rate:        | 21,6 Gb/s                   |
| Maximum screen resolution: | 3840 x 2160 @ 60 Hz         |
| Physical characteristics   |                             |
| Housing material:          | PVC                         |
| Cable diameter:            | 6 mm