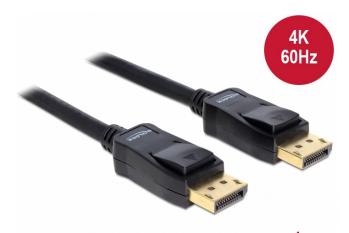

# Delock Cable DisplayPort 1.2 male > DisplayPort male 4K 1 m

#### **Specification**

Connector:

DisplayPort 20 pin male > DisplayPort 20 pin male

- DisplayPort 1.2 specification
- 20 pin is connected (supports 3.3 V)
- Cable gauge:
   30 AWG data line
- 28 AWG power line
  Cable diameter: ca. 6 mm
- · Twisted-pair cabling
- · Copper conductor
- Gold-plated connector
- Triple shielded cable
- Transfer of audio and video signals
- Data transfer rate up to 21.6 Gb/s
- $\bullet$  Resolution up to 3840 x 2160 @ 60 Hz (depending on the system and the connected hardware)
- Colour: black
- Length incl. connector: ca. 1 m