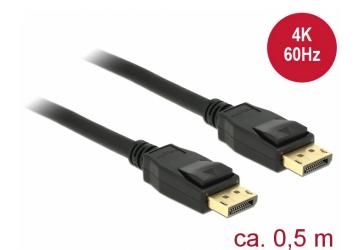

# Delock Cable DisplayPort 1.2 male > DisplayPort male 4K 60 Hz 0.5 m

#### Description

This DisplayPort cable by Delock can be used to connect devices with DisplayPort interface, e.g. displays, projectors or TVs, to a PC or laptop. The triple shielded cable supports a resolution of up to Ultra HD (4K @ 60 Hz) and is downwards compatible to Full-HD 1080p.

### **Specification**

- Connectors:
- 1 x DisplayPort 20 pin male >
- 1 x DisplayPort 20 pin male
- DisplayPort 1.2 specification
- Pin 20 not connected
- Cable gauge: 28 AWG
- Cable diameter: ca. 7.3 mm
- Copper conductor
- Triple shielded cable
- Gold-plated connectors
- Transfer of audio and video signals
- Data transfer rate up to 21.6 Gb/s
- Resolution up to 3840 x 2160 @ 60 Hz (depending on the system and the connected hardware)
- · Colour: black
- Length incl. connectors: ca. 0.5 m