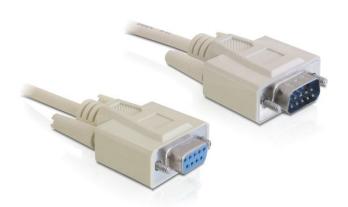

# Cable RS-232 serial Sub-D9 male / female 2 m

## **Description**

This serial cable by Delock enables you to enlarge your serial interface and can be used for connection of serial devices like e.g. mouse, modem etc.

Ref. 84064

EAN 4043619840649

Country of origin China
Customs tariff number 85444290

## **Specification**

• Connector: RS-232 SUB-D 9 male > RS-232 SUB-D 9 female

• Serial male and female connector with screws

Cable gauge: 30 AWGCable length: ca. 2 m

· Colour: beige