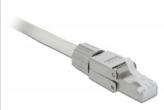

## Description

This RJ45 plug by Delock can be used to connect network cables. Installation of the plug to various cable types is toolfree and time-saving.

## **Specification**

- Connector: 1 x RJ45 plug
- Cable routing 180°
- Shielded (STP)
- Cat.6A specification
- Screwable cable boot
- TIA-568A/B pinout
- For solid or stranded wire up to 0.644 mm (22 24 AWG)
- For cable diameter from 6.0 8.5 mm
- Dimensions (LxWxH): ca. 49.0 x 14.5 x 14.1 mm