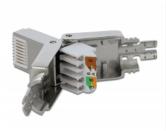

## Description

This RJ45 plug by Delock can be used to connect network cables. Installation of the plug to various cable types is toolfree and time-saving.

## **Specification**

- Connector: 1 x RJ45 plug
- Cable routing 180°
- Shielded (STP)
- Cat.6A specification
- Screwable cable boot
- TIA-568A/B pinout
- For solid or stranded wire up to 0.644 mm (22 24 AWG)
- For cable diameter from 6.0 8.5 mm
- Dimensions (LxWxH): ca. 49.0 x 14.5 x 14.1 mm