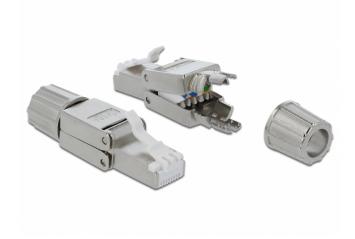

## Description

This RJ45 plug by Delock can be used to connect network cables. Installation of the plug to various cable types is toolfree and time-saving.

## **Specification**

- Connector: 1 x RJ45 plug
- Cable routing 180°
- Shielded (STP)
- Cat.6A specification
- Screwable cable boot
- TIA-568A/B pinout
- For solid or stranded wire up to 0.644 mm (22 24 AWG)
- For cable diameter from 6.0 8.5 mm
- Dimensions (LxWxH): ca. 49.0 x 14.5 x 14.1 mm

#### Package content

• RJ45 plug