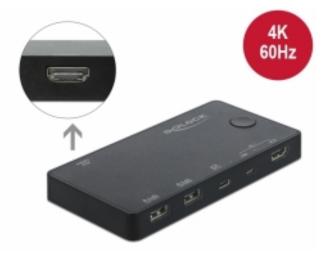

#### Description

This KVM switch by Delock is a convenient solution for connecting one computer with HDMI output and one computer with USB-CTM DP Alt Mode output to an HDMI monitor.

By using the button you can switch between both computers. Furthermore, two USB 2.0 ports for mouse and keyboard or USB storage can be connected.

#### Specification

Connectors:
Input:

- PC1:
- 1 x HDMI-A female
- 1 x USB 2.0 Type Micro-B female
- PC2:
- 1 x USB Type-C<sup>™</sup> (DP Alt Mode) female Output:
- 1 x HDMI-A female 2 x USB 2.0 Type-A female (keyboard + mouse)
- Switch button
- LED indicator for source
- Resolution up to 3840 x 2160 @ 60 Hz (depending on the system and the connected hardware)
- USB bus powered
- Plastic housing
- Colour: black
- Dimensions (LxWxH): ca. 140.0 x 72.0 x 16.8 mm
- OS independent, no driver installation necessary

## Images

| Interface                  |                             |
|----------------------------|-----------------------------|
| Output:                    | 1 x HDMI-A 19 pin female    |
|                            | 2 x USB 2.0 Type-A female   |
| Input:                     | 1 x HDMI-A 19 pin female    |
|                            | 1 x USB Type Micro-B female |
|                            | 1 x USB type-C™ female      |
| Technical characteristics  |                             |
| Maximum screen resolution: | 3840 x 2160 @ 60 Hz         |
| Physical characteristics   |                             |
| Housing colour:            | black                       |
| Housing material:          | Plastic                     |
| Length:                    | 140 mm                      |
| Width:                     | 72 mm                       |
| Height:                    | 16.8 mm                     |