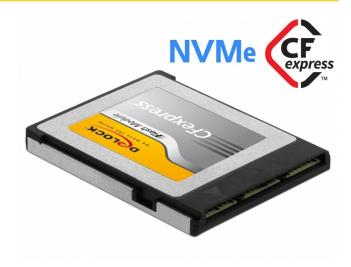

# Delock CFexpress memory card 512 GB

# Description

This flash module by Delock is a memory in CFexpress 1.0 (CFX) type B format. The memory card is particularly suitable for photo and video applications, as the PCI Express standard allows large data to be exchanged very fast. In addition, the PCIe resp. NVMe standard and the low latencies make the card suitable for industrial applications in which removable storage media are required.

## **Specification**

• Connector:

1 x CFexpress 1.0

Capacity: 512 GB

• Interface: PCIe x2 Rev. 3.0

• Form factor: type B

• Flash type: TLC

Maximum read speed: 1600 MB/sMaximum write speed: 1000 MB/s