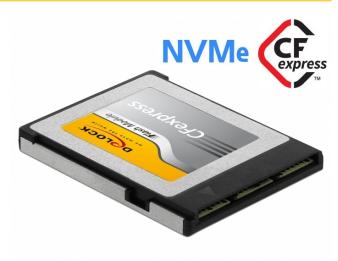

# Delock CFexpress memory card 256 GB

## Description

This flash module by Delock is a memory in CFexpress 1.0 (CFX) type B format. The memory card is particularly suitable for photo and video applications, as the PCI Express standard allows large data to be exchanged very fast. In addition, the PCIe resp. NVMe standard and the low latencies make the card suitable for industrial applications in which removable storage media are required.

#### Connector:

- 1 x CFexpress 1.0
- Capacity: 256 GB
- Interface: PCIe x2 Rev. 3.0
- Form factor: type B
- Flash type: TLC
- Maximum read speed: 1550 MB/s
- Maximum write speed: 900 MB/s
- MTBF: 1.500.000 hours
- Power consumption: max. 2.9 W
- Vibration: 20G
- Shock: 1500G
- Storage temperature: -40  $^\circ\text{C} \sim 85 \ ^\circ\text{C}$
- Operating temperature: 0  $\,^{\circ}\text{C}$  ~ 70  $\,^{\circ}\text{C}$
- Supports NVM Express (NVMe)
- Supports TRIM
- Supports S.M.A.R.T.
- Dimensions (LxWxH): ca. 38.5 x 29.6 x 3.8 mm