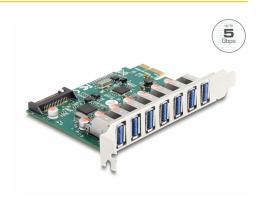

#### **Description**

The PCI Express card by Delock expands a PC by seven external USB 5 Gbps ports. Different USB devices such as docking stations, card reader, external enclosure etc. can be connected.

#### **Specification**

- Connectors:
  - external:

7 x USB 5 Gbps Type-A female

internal:

1 x SATA 15 pin power connector

- 1 x PCI Express x1, V2.0
- Chipset: VIA VL812, VL805
- Data transfer rate up to 5 Gbps
- Supports xHCI specifications V1.0
- Bootable
- 1 x LED indicator