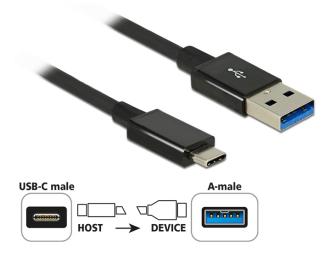

# Delock Cable SuperSpeed USB 10 Gbps (USB 3.1 Gen 2) USB Type- C<sup>TM</sup> male > USB Type-A male 1 m coaxial black Premium

#### Description

This USB cable by Delock enables the connection between devices with a USB Type-A port, e.g. an external HDD, and a PC or laptop equipped with a USB Type-C<sup>TM</sup> port. The coaxial conductors allow an interference-free data transfer with up to 10 Gbps.

## **Specification**

· Connector:

SuperSpeed USB 10 Gbps (USB 3.1 Gen 2) USB Type-CTM male > SuperSpeed USB 10 Gbps (USB 3.1 Gen 2) Type-A male

- Host = USB Type-C<sup>TM</sup>; Device = USB Type-A
- Cable gauge:32 AWG data line26 AWG power line
- Resistor: 5.1 kΩ
- · Cable diameter: ca. 4 mm
- Conductors: 4 x coaxial for SuperSpeed USB, 1 x Twisted Pair for USB 2.0
- Gold-plated connector
- Data transfer rate up to SuperSpeed USB 10 Gbps
- Colour: black
- · Length incl. connector: ca. 1 m