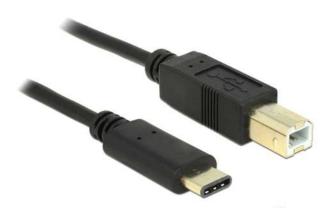

# Delock Cable USB Type-C<sup>TM</sup> 2.0 male > USB 2.0 Type-B male 2.0 m black

#### Description

This USB cable by Delock enables the connection between a device with a USB Type-B connector and a PC or a laptop equipped with a free USB Type-C<sup>TM</sup> port.

ca. 2 m

## **Specification**

Connector:

1 x USB Type- $C^{TM}$  2.0 male > 1 x USB 2.0 Type-B male

Cable gauge:28 AWG data line22 AWG power line

• Host = USB Type-CTM; Device = USB Type-B

• Resistor: 5.1 kΩ

• Output current: up to 3 A