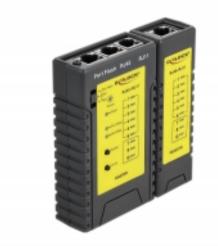

# Delock Cable Tester RJ45 / RJ12 + Portfinder

## Description

With this cable tester by Delock network cables can be tested quickly and easily. To test already installed cables the attached remote unit can be removed from the tester. The portfinder function signals the connected port on a switch with a flashing LED.

## Specification

- Network cable tester for RJ45 / RJ12
- Removable remote unit
- Maximum cable length: 100 m
- LED indicator
- Portfinder function
- Flashlight function
- Battery compartment for 1 x 9 V battery (not included)
- Dimensions (LxWxH): ca. 10.4 x 9.6 x 2.7 cm

### Images

| Interface                |               |  |
|--------------------------|---------------|--|
| Connector 1:             | 3 x RJ45 jack |  |
| Connector 2:             | 2 x RJ12 jack |  |
| Physical characteristics |               |  |
| Length:                  | 104 mm        |  |
| Width:                   | 96 mm         |  |
| Height:                  | 27 mm         |  |
| Colour:                  | grey          |  |