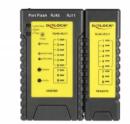

# Delock Cable Tester RJ45 / RJ12 + Portfinder

## Description

With this cable tester by Delock network cables can be tested quickly and easily. To test already installed cables the attached remote unit can be removed from the tester. The portfinder function signals the connected port on a switch with a flashing LED.

## Specification

- Network cable tester for RJ45 / RJ12
- Removable remote unit
- Maximum cable length: 100 m
- LED indicator
- Portfinder function
- Flashlight function
- Battery compartment for 1 x 9 V battery (not included)
- Dimensions (LxWxH): ca. 10.4 x 9.6 x 2.7 cm

### Images

| Interface                |               |  |
|--------------------------|---------------|--|
| Connector 1:             | 3 x RJ45 jack |  |
| Connector 2:             | 2 x RJ12 jack |  |
| Physical characteristics |               |  |
| Length:                  | 104 mm        |  |
| Width:                   | 96 mm         |  |
| Height:                  | 27 mm         |  |
| Colour:                  | grey          |  |