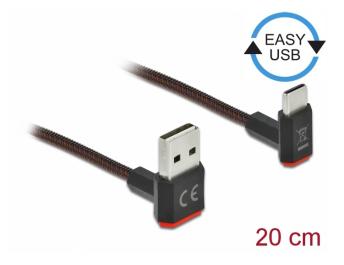

# Delock EASY-USB 2.0 Cable Type-A male to USB Type-C™ male angled up / down 0.2 m black

### Description

This cable by Delock with EASY-USB Type-A male and USB-CTM male can be plugged into the appropriated USB female port in both directions. Thus the male connector can be used both-sided which makes the plug in easier.

## **Specification**

- Connectors:
- 1 x USB 2.0 Type-A reversible male >
- 1 x USB 2.0 Type-C male
- USB-A male port usable in both directions
- With nylon braid
- Cable gauge:
- 28 AWG data line
- 24 AWG power line
- · Cable diameter: ca. 3.5 mm
- · Contacts gold-plated
- Colour: black
- Length incl. connectors: ca. 0.2 m