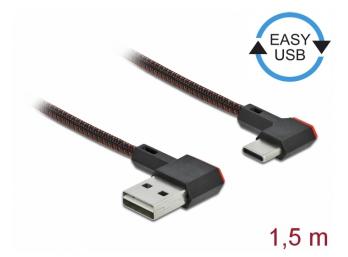

# Delock EASY-USB 2.0 Cable Type-A male to USB Type-C™ male angled left / right 1.5 m black

#### Description

This cable by Delock with EASY-USB Type-A male and USB-CTM male can be plugged into the appropriated USB female port in both directions. Thus the male connector can be used both-sided which makes the plug in easier.

### **Specification**

- Connectors:
- 1 x USB 2.0 Type-A reversible male >
- 1 x USB 2.0 Type-C male
- USB-A male port usable in both directions
- With nylon braid
- · Cable gauge:
- 28 AWG data line
- 24 AWG power line
- · Cable diameter: ca. 3.5 mm
- · Contacts gold-plated
- · Colour: black
- Length incl. connectors: ca. 1.5 m