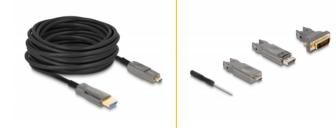

#### 5 in 1 HDMI Cable

On the input side, there is a compact Micro HDMI port; the **included adapters** can be used to connect to a source with USB-C<sup>TM</sup>, DisplayPort, HDMI-A, or DVI and up to  $3840 \times 2160$ .

#### Package content

- HDMI cable
- Adapter HDMI-A male to HDMI Micro-D female
- Adapter DisplayPort male to HDMI Micro-D female
- Adapter USB Type-C<sup>™</sup> male to HDMI Micro-D female
- Adapter DVI-D male to HDMI Micro-D female
- Screwdriver