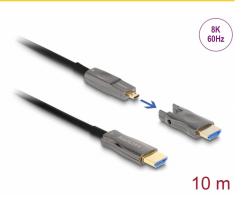

# Delock Active Optical 5 in 1 HDMI Cable 8K 60 Hz 10 m

#### **Active Optical Cable**

This active optical cable uses optical fiber to transmit high-speed signals. Compared to traditional copper cable, it is **softer, thinner, lighter**, and can transmit signals over longer distances **without loss**.

#### 5 in 1 HDMI Cable

On the input side, there is a compact Micro HDMI port; the **included adapters** can be used to connect to a source with USB-C<sup>TM</sup>, DisplayPort, HDMI-A, or DVI and up to  $3840 \times 2160$ .

#### Specification

- Connectors: Input: 1 x HDMI Micro-D male Output: 1 x HDMI-A male
- Active optical cable: fiber / copper hybrid cable
- High Speed HDMI specification
- Fixed signal direction
- Transmission of audio and video signals
- Data transfer rate up to 48 Gbps
- Maximum resolution (depending on the system and the connected hardware): HDMI up to 7680 x 4320 @ 60 Hz HDMI up to 3840 x 2160 @ 144 Hz DisplayPort / USB Type-C<sup>TM</sup> up to 3840 x 2160 @ 60 Hz DVI up to 3840 x 2160 @ 30 Hz
- Supports HDR (High Dynamic Range)
- Supports HDCP 1.4 and 2.2
- Cable diameter: ca. 5.4 mm
- · Contacts gold-plated

## **DATASHEET**

- Colour: black
- Length incl. connectors: ca. 10 m