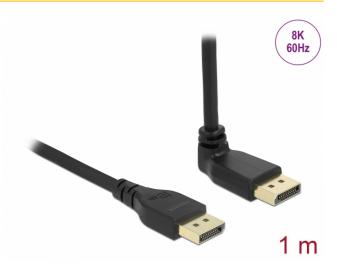

# Delock DisplayPort cable male straight to male 90° upwards angled 8K 60 Hz 1 m without latch

#### Slim plug

Thanks to the missing latch, the plugs are a bit slimmer than standard DisplayPort plugs, so several ports can be used simultaneously. In addition, the plugs can be removed more easily from hard-to-reach DisplayPort ports, e.g. on the rear side of a monitor.

#### · Connectors:

- 1 x DisplayPort male >
- 1 x DisplayPort male angled
- DisplayPort 1.4 specification
- Downwards compatible to DisplayPort 1.3, 1.2 and 1.1
- Pin 20 not connected
- Cable gauge: 30 AWG
- Cable diameter: ca. 5.7 mm
- Copper conductor
- Triple shielded cable
- Contacts gold-plated
- Transmission of audio and video signals
- Data transfer rate up to 32.4 Gbps
- Resolution up to: Display with DSC support: 7680 x 4320 @ 60 Hz
  Display without DSC support: 7680 x 4320 @ 30 Hz
  (depending on the system and the connected hardware)
- Supports Display Stream Compression 1.2 (DSC)
- Supports HDR
- Supports HDCP 1.4 and 2.2
- Supports HBR3 (8.1 Gbps) data rate
- $\bullet$  Up to 32 audio channels for speakers
- Up to 1536 kHz audio sampling rate
- Supports colour sampling in 4:4:4, 4:2:2 and 4:2:0 format
- Colour: black
- Length incl. connectors: ca. 1 m