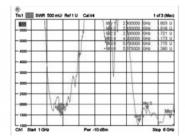

## **Specification**

- WLAN antenna external
- RP-SMA plug
- Frequency range: 2.400 ~ 2.500 GHz,
  4.900 ~ 5.875 GHz
- Gain: 5.5 dBi @ 2.500 GHz
  9.0 dBi @ 5.825 GHz
- VSWR: 2.0 : 1 max.
- Operating temperature: -10°C ~ 55°C
- Dimension (L): 296.10 mm
- Diameter: 28 mm
- Diameter RP-SMA: 13.00 mm