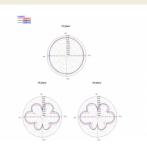

## **Specification**

- WLAN antenna external
- RP-SMA plug
- Frequency range: 2.400 ~ 2.500 GHz,
  4.900 ~ 5.875 GHz
- Gain: 5.5 dBi @ 2.500 GHz
  9.0 dBi @ 5.825 GHz
- VSWR: 2.0 : 1 max.
- Operating temperature: -10°C ~ 55°C
- Dimension (L): 296.10 mm
- Diameter: 28 mm
- Diameter RP-SMA: 13.00 mm