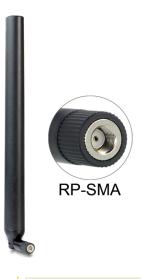

# Delock WLAN Antenna RP-SMA 802.11 ac/a/h/b/g/n 5.5 ~ 9 dBi Omnidirectional Joint Black

## **Specification**

- WLAN antenna external
- RP-SMA plug
- Frequency range: 2.400 ~ 2.500 GHz,
  4.900 ~ 5.875 GHz
- Gain: 5.5 dBi @ 2.500 GHz
  9.0 dBi @ 5.825 GHz
- VSWR: 2.0 : 1 max.
- Operating temperature: -10°C ~ 55°C
- Dimension (L): 296.10 mm
- Diameter: 28 mm
- Diameter RP-SMA: 13.00 mm