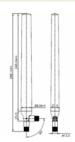

## **Specification**

- WLAN antenna external
- RP-SMA plug
- Frequency range: 2.400 ~ 2.500 GHz,
  4.900 ~ 5.875 GHz
- Gain: 5.5 dBi @ 2.500 GHz
  9.0 dBi @ 5.825 GHz
- VSWR: 2.0 : 1 max.
- Operating temperature: -10°C ~ 55°C
- Dimension (L): 296.10 mm
- Diameter: 28 mm
- Diameter RP-SMA: 13.00 mm