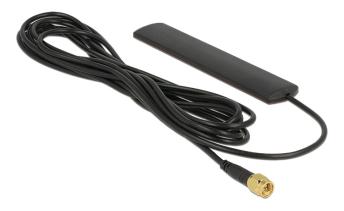

# Delock LTE Antenna SMA 3 dBi Omnidirectional Fixed Black Adhesive Mounting

Description

This LTE antenna can be installed indoors and can be used for reception of different LTE bands. It is completely Bluetooth, UMTS, GSM, WLAN 2.4 GHz and ZigBee compatible.

## Specification

- Connector: SMA plug
- LTE Band 1/2/3/4/5/6/7/8/9/10/12/13/14/15/16/17/18/19/20/24/25
- Frequenzy range: 791-960 / 1710-2700 Mhz
- Bluetooth/GSM/UMTS/WLAN 2.4GHz/ZigBee
- Gain: 3 dBi
- Impedance: 50 Ohm
- VSWR: 2.0:1 max.
- Cable typ: Coax RG-174
- Cable colour: black
- Cable length: ca. 3 m
- Operating temperature:  $-10^{\circ}C \sim 55^{\circ}C$
- Body: ABS UV resistant
- Dimensions (LxWxH): ca. 115 x 22 x 5 mm