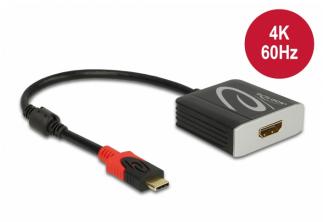

# Delock Active USB Type-C<sup>™</sup> to HDMI Adapter 4K 60 Hz (HDR)

## Description

This adapter by Delock is suitable for the connection of a HDMI monitor to a computer with USB-C<sup>™</sup> interface and DisplayPort alternate mode support. The adapter supports a resolution up to 4K Ultra HD at 60 Hz and is backward compatible to Full-HD 1080p.

## Active adapter

The adapter offers an active conversion, thus it is also suitable for graphics cards that are not capable of outputting DP++ signals.

ltem no. 65400

EAN: 4043619654000

Country of origin: China

#### Connectors:

- 1 x USB Type-C<sup>™</sup> male >
- 1 x HDMI-A female
- Chipset: Parade PS186, Fresco Logic FL7102
- DisplayPort 1.4 and High Speed HDMI specification
- Active converter, for graphics cards with DP and DP++ output
- Signal direction: USB Type-C<sup>™</sup> input > HDMI output
- Cable gauge:
- 32 AWG data line
- 24 AWG power line
- Cable diameter: ca. 5 mm
- Connectors: gold-plated
- Transmission of audio and video signals
- Data transfer rate up to 18 Gbps
- Resolution up to 3840 x 2160 @ 60 Hz
- (depending on the system and the connected hardware)
- Supports HDR
- Supports HDCP 1.4 and 2.3
- 1 x ferrite core
- · Cable length without connectors: ca. 20 cm
- Colour: black