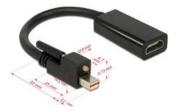

## Item No. 62640 Delock Adapter mini Displayport 1.2 male with screw > HDMI female 4K Active black

## Description

This adapter enables you to connect e.g. a HDMI monitor through a free mini Displayport interface. The adapter supports a resolution up to Ultra HD (4K) and is backward compatible to Full-HD 1080p. The adapter offers an active conversion, thus it is also suitable for graphics cards that are not capable of outputting DP++ signals. The screw of the mini Displayport connector secures the connection and prevents accidental unplugging of the cable.