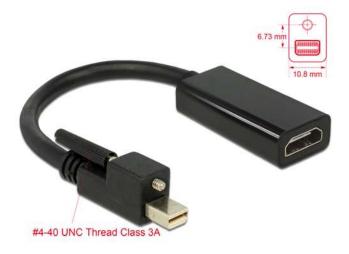

## Item No. 62640 Delock Adapter mini Displayport 1.2 male with screw > HDMI female 4K Active black

## Specification

- Connector:
- mini Displayport 20 pin male with screw > HDMI-A 19 pin female
- Screw type: #4-40, thread type UNC, thread class 3A, American Standard Screw
- Chipset: Parade PS171
- Displayport 1.2 and High Speed HDMI specification
- · Cable gauge: 32 AWG
- Cable diameter: ca. 5.5 mm
- · Gold-plated connector
- Active converter, for graphics cards with DP and DP++ output
- · Transfer of audio- and video signals
- Supports a resolution up to 4K (4096 x 2160 pixel @ 24 Hz or 3840 x 2160 pixel @ 30 Hz) depending on the system and the connected hardware
- Supports 3D displays (1080p @ 120 Hz)
- Supports HDCP 1.3
- Supports Eyefinity
- Audio input formats: 8-channel LPCM, compressed audio (AC-3, DTS) and HBR audio format up to 24 Bit audio sample size and 192 kHz sample rate
- 1 x ferrite core
- · Cable length: ca. 25 cm (incl. connector)
- Colour: black
- OS independent, no driver installation necessary