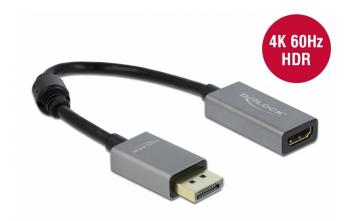

# Delock Active DisplayPort 1.4 to HDMI Adapter 4K 60 Hz (HDR)

# Description

This adapter by Delock enables the connection of an HDMI monitor to the system via a free DisplayPort interface. The adapter supports a resolution up to 4K Ultra HD at 60 Hz and is backward compatible to Full-HD 1080p.

## **Active adapter**

The adapter offers an active conversion, thus it is also suitable for graphics cards that are not capable of outputting DP++ signals.

22 cm