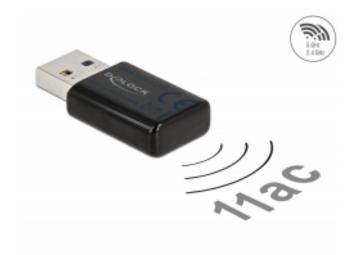

# Delock USB 3.0 Dual Band WLAN ac/a/b/g/n Micro Stick 867 + 300 Mbps

## Description

This wireless LAN USB Micro stick by Delock can be connected to a computer for the connection to a **WLAN network**. The WLAN stick can be connected to an AccessPoint or WLAN-router in a **2.4 GHz and 5 GHz band**. Furthermore it enables an ad-hoc connection to a second computer.

## **Specification**

- Connector: 1 x SuperSpeed USB (USB 3.2 Gen 1) Type-A male
- Chipset: Realtek RTL8812BU
- 1 x LED for activity
- 2T2R mode with 867 Mbps @ 5 GHz and 300 Mbps @ 2.4 GHz
- Frequency range: 2.4 GHz + 5 GHz band
- Supports MU-MIMO
- · Antenna gain: 2 dBi
- Antenna type: PCB / PIFA
- Compatible with IEEE 802.11ac/a/n/b/g
- Encryption WEP, WPA, WPA2
- Transmission power (EIRP): 100 mW
- Supports DFS (Dynamic Frequency Selection)
- · Colour: black
- Dimensions incl. connector (LxWxH): ca. 37.5 x 18.0 x 8.0 mm