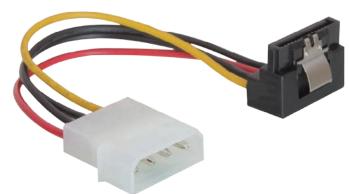

# Cable Power SATA HDD with metal clip > 4pin male— angled

## **Description**

This power cable enables you to convert the interface of the common ATX power supplies into the SATA format for the power supply of SATA drives. The angled SATA connector leads the cable downwards from the SATA HDD so that you can still connect your drive in spite of space problems. The metal clip on the SATA interface provides additional stability.

## **Specification**

- Power connector for SATA HDD
- Connector: 15pin SATA angled 90° down > 4pin
- Cable length:

ca. 11,8cm (without connector) ca. 15cm (with connector)