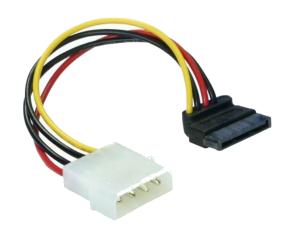

# Description

This power cable enables you to convert the interface of the common ATX power supplies into the SATA format for the power supply of SATA drives. The angled SATA connector leads the cable downwards from the SATA HDD so that you can still connect your drive in spite of space problems.

## **Specification**

- Power connector for SATA HDD
- Connector: 15pin SATA angled 90° down > 4pin
- Cable length: ca. 11,8cm (without connector)
  - ca. 15cm (with connector)