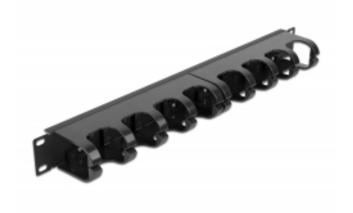

### Description

This routing panel by Delock is suitable for installation in a 19" network cabinet.

Cable routing hook for optimal cable management With the solid hooks the patch cords can be neatly routed horizontally.

#### **Specification**

- For mounting in 19" network cabinet, 1U
- · Panel with 10 plastic hooks
- · Colour: black
- Material: metal / plastic
- Dimensions (LxWxH): ca. 482 x 44 x 10 mm