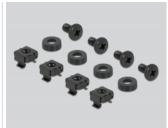

#### Package content

- 19" routing panel
- 4 x screws
- 4 x caged nut
- 4 x washers