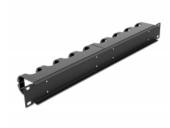

### Description

This routing panel by Delock is suitable for installation in a 19" network cabinet.

Cable routing hook for optimal cable management With the solid hooks the patch cords can be neatly routed horizontally.

#### **Specification**

- For mounting in 19" network cabinet, 1U
- · Panel with 10 plastic hooks
- · Colour: black
- Material: metal / plastic
- Dimensions (LxWxH): ca. 482 x 44 x 10 mm