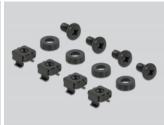

# Delock 10" Shelf for network cabinet 1U black

#### Description

This 10" shelf by Delock is suitable for installation in a 10" network cabinet. The shelf provides the perfect storage surface for components that cannot be installed and leaves a neat and tidy impression in the network cabinet.



#### **Specification**

- For mounting in 10" network cabinet, 1U
- Shelf area: ca. 215 x 150 mm
- Load capacity up to 10 kg
- · Colour: black
- Material: sheet steel

#### Package content

- 10" shelf
- 4 x screws
- 4 x caged nut
- 4 x washers

## Item no. 66853

EAN: 4043619668533

Country of origin: China

Package: Box

### **Images**









| General                  |             |
|--------------------------|-------------|
| Mounting type:           | 10 in       |
| Physical characteristics |             |
| Material:                | sheet steel |
| Length:                  | 215 mm      |
| Width:                   | 150 mm      |
| Colour:                  | black       |