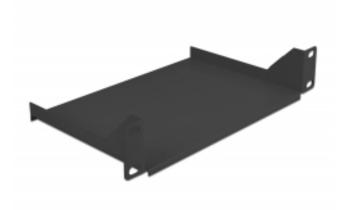

# Delock 10" Shelf for network cabinet 1U black

#### Description

This 10" shelf by Delock is suitable for installation in a 10" network cabinet. The shelf provides the perfect storage surface for components that cannot be installed and leaves a neat and tidy impression in the network cabinet.

#### **Specification**

- For mounting in 10" network cabinet, 1U
- Shelf area: ca. 215 x 150 mm
- Load capacity up to 10 kg
- · Colour: black
- Material: sheet steel