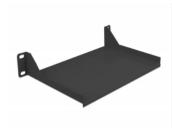

# Delock 10" Shelf for network cabinet 1U black

#### Description

This 10" shelf by Delock is suitable for installation in a 10" network cabinet. The shelf provides the perfect storage surface for components that cannot be installed and leaves a neat and tidy impression in the network cabinet.

#### **Specification**

- For mounting in 10" network cabinet, 1U
- Shelf area: ca. 215 x 150 mm
- Load capacity up to 10 kg
- · Colour: black
- Material: sheet steel