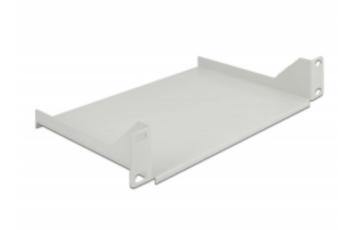

# Delock 10" Shelf for network cabinet 1U grey

#### Description

This 10" shelf by Delock is suitable for installation in a 10" network cabinet. The shelf provides the perfect storage surface for components that cannot be installed and leaves a neat and tidy impression in the network cabinet.

#### **Specification**

- For mounting in 10" network cabinet, 1U
- Shelf area: ca. 215 x 150 mm
- Load capacity up to 10 kg
- · Colour: grey
- Material: sheet steel