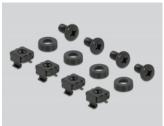

# Delock 10" Shelf for network cabinet 1U grey

#### Description

This 10" shelf by Delock is suitable for installation in a 10" network cabinet. The shelf provides the perfect storage surface for components that cannot be installed and leaves a neat and tidy impression in the network cabinet.



#### **Specification**

- For mounting in 10" network cabinet, 1U
- Shelf area: ca. 215 x 150 mm
- Load capacity up to 10 kg
- · Colour: grey
- Material: sheet steel

#### Package content

- 10" shelf
- 4 x screws
- 4 x caged nut
- 4 x washers

## Item no. 66854

EAN: 4043619668540

Country of origin: China

Package: Box

### Images









| General                  |             |
|--------------------------|-------------|
| Mounting type:           | 10 in       |
| Physical characteristics |             |
| Material:                | sheet steel |
| Length:                  | 215 mm      |
| Width:                   | 150 mm      |
| Colour:                  | grey        |