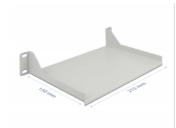

#### **Specification**

- For mounting in 10" network cabinet, 1U
- Shelf area: ca. 215 x 150 mm
- Load capacity up to 10 kg
- · Colour: grey
- Material: sheet steel