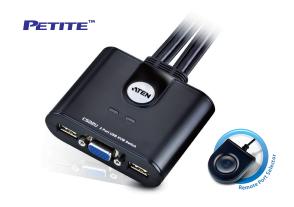

## **CS22U**

## 2-Port USB Cable KVM Switch

 The CS22U is a 2-port USB Cable KVM Switch that provides a simple and quick method of selecting computers – a built-in remote port selector. This allows the CS22U unit to be hidden from sight, while the remote port selector can be placed conveniently on the desktop.

The CS22U's compact all-in-one design makes it ideal for multiplatform desktop applications that require high resolution video.