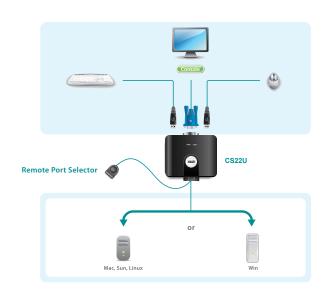

## 2-Port USB Cable KVM Switch

 The CS22U is a 2-port USB Cable KVM Switch that provides a simple and quick method of selecting computers – a built-in remote port selector. This allows the CS22U unit to be hidden from sight, while the remote port selector can be placed conveniently on the desktop.

The CS22U's compact all-in-one design makes it ideal for multiplatform desktop applications that require high resolution video.