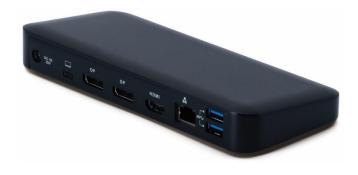

## Acer Dock III

- Triple Display USB Type C Docking Station
- VESA DP Alt Mode
- DP1.4 MST Technology
- DP 1.2++
- DP 1.4
- HDMI 2.0

**Acer Dock III SPECIFICATIONS** 

| Hardware Spec       |                                  | Acer New Dock                               |                             |
|---------------------|----------------------------------|---------------------------------------------|-----------------------------|
| USB Upstream port   | USB type C                       | 1                                           |                             |
| USB Spec            | USB 3.1                          | USB 3.1 Gen2                                |                             |
| DP Alt mode         | MST                              | DP1.4 MST                                   |                             |
| Video Out Port      | DP                               | 2x DP1.4++                                  |                             |
|                     | HDMI                             | 1x HDMI2.0                                  |                             |
| Video Resolution    | Max. display #                   | 3                                           |                             |
|                     | Max. Resolution of Multi Display | DP1.2 HBR2                                  | 1x 4K30, 2x FHD60, 3x FHD30 |
|                     |                                  | DP1.4 HBR3                                  | 1x 4K60, 2x QHD60, 3x FHD60 |
|                     |                                  | DP1.4 HBR3 DSC                              | 1x 5K60*, 2x 4K60, 3x 4K30  |
| USB Downstream port | USB Type A                       | 1X USB3.1 Gen2 with BC1.2<br>2X USB3.1 Gen2 |                             |
|                     | USB Type C                       | 1X USB3.1 Gen2                              |                             |
| Ethernet            | 10/100/1000Mbps                  | 1                                           |                             |
| Audio               | Audio in/out combo               | 1                                           |                             |
| Power button        | On/Off switch                    | 1                                           |                             |
| Power In            | DC 100W (20V)                    | 100W                                        |                             |
| PD Charging         | Power Rule: 5/9/12/15/20V@3A     | 65W                                         |                             |
| EAN                 | 4710180714579                    |                                             |                             |
| Part Number         | GP.DCK11.005                     |                                             |                             |