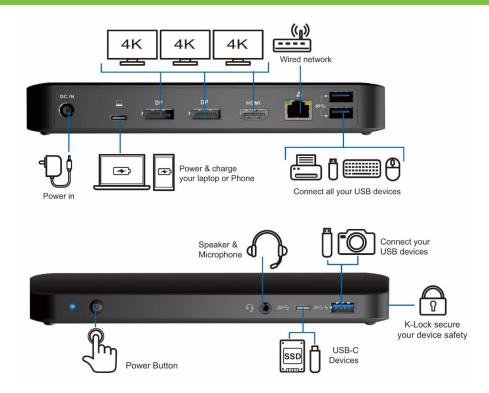

## Acer Dock III

- Triple Display USB Type C Docking Station
- VESA DP Alt Mode
- DP1.4 MST Technology
- DP 1.2++
- DP 1.4
- HDMI 2.0

**Acer Dock III SPECIFICATIONS** 

| Hardware Spec       |                                  | Acer New Dock                               |                             |
|---------------------|----------------------------------|---------------------------------------------|-----------------------------|
| USB Upstream port   | USB type C                       | 1                                           |                             |
| USB Spec            | USB 3.1                          | USB 3.1 Gen2                                |                             |
| DP Alt mode         | MST                              | DP1.4 MST                                   |                             |
| Video Out Port      | DP                               | 2x DP1.4++                                  |                             |
|                     | HDMI                             | 1x HDMI2.0                                  |                             |
| Video Resolution    | Max. display #                   | 3                                           |                             |
|                     | Max. Resolution of Multi Display | DP1.2 HBR2                                  | 1x 4K30, 2x FHD60, 3x FHD30 |
|                     |                                  | DP1.4 HBR3                                  | 1x 4K60, 2x QHD60, 3x FHD60 |
|                     |                                  | DP1.4 HBR3 DSC                              | 1x 5K60*, 2x 4K60, 3x 4K30  |
| USB Downstream port | USB Type A                       | 1X USB3.1 Gen2 with BC1.2<br>2X USB3.1 Gen2 |                             |
|                     | USB Type C                       | 1X USB3.1 Gen2                              |                             |
| Ethernet            | 10/100/1000Mbps                  | 1                                           |                             |
| Audio               | Audio in/out combo               | 1                                           |                             |
| Power button        | On/Off switch                    | 1                                           |                             |
| Power In            | DC 100W (20V)                    | 100W                                        |                             |
| PD Charging         | Power Rule: 5/9/12/15/20V@3A     | 65W                                         |                             |
| EAN                 | 4710180714579                    |                                             |                             |
| Part Number         | GP.DCK11.005                     |                                             |                             |