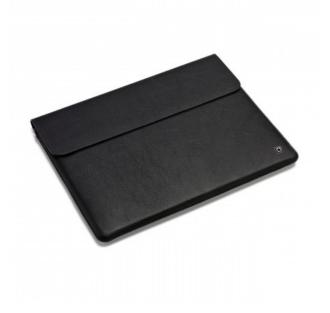

## Leather Case 10

**Elegant and slim sleeve** 

Carry your tablet in style with this sleeve made of high quality leather. This slim case with elegant metal details keeps your tablet safe from impacts and scratches. It has a protective lid that is secured by hidden magnet, making sure your tablet stays in place in the case.