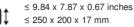

The leather sleeve works well with the current 10" tablets.

Screen size: No inches: Art.No: D31177 0.4kg /0lbs12.3 ounces Weight: Material Leather Compatible devices:

 $\leq$  9.65 x 7.32 x 0.37 inches ≤ 245 x 186 x 10 mm